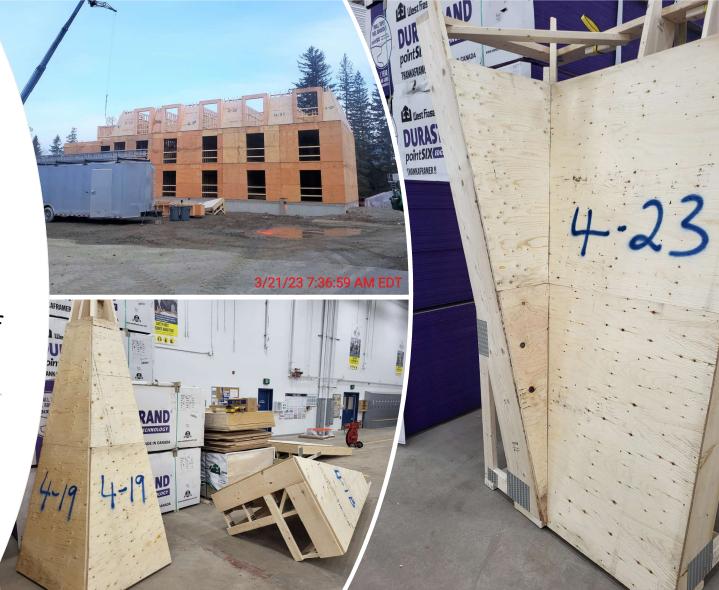

Advanced Pre-Fabrication (All-Encompassing Approach: Including Wall, Floor, Stair & Roof Systems + CLT Shafts)

UMaine Boutique Hotel Orono, ME

Other Case Studies & Success Stories Prefabricated CLT Elevator Shaft