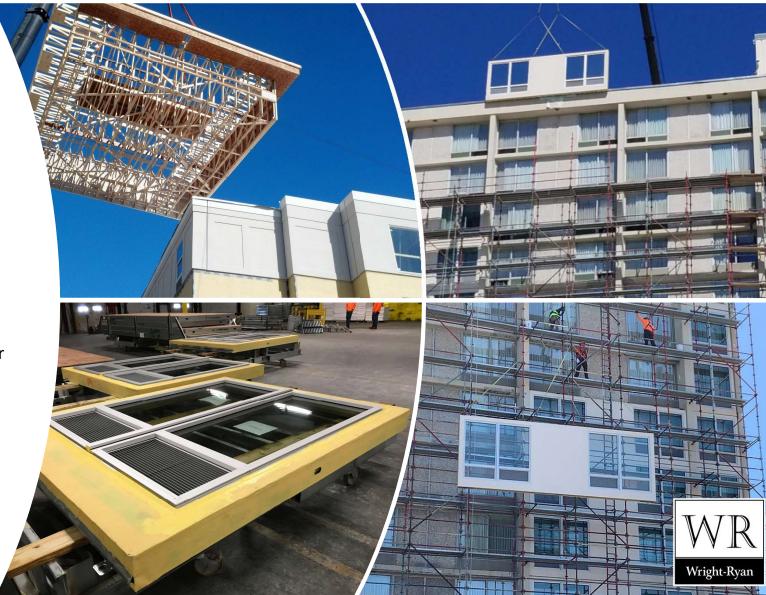

## Innovative Solutions from Past Experience

Clockwise (from top left)

- Prefabricated Roof Cap (Lewiston Hampton Inn)
- Prefabricated Wall Panels for Existing & New Construction (Holiday Inn by the Bay, and Hampton Inn & Suites)