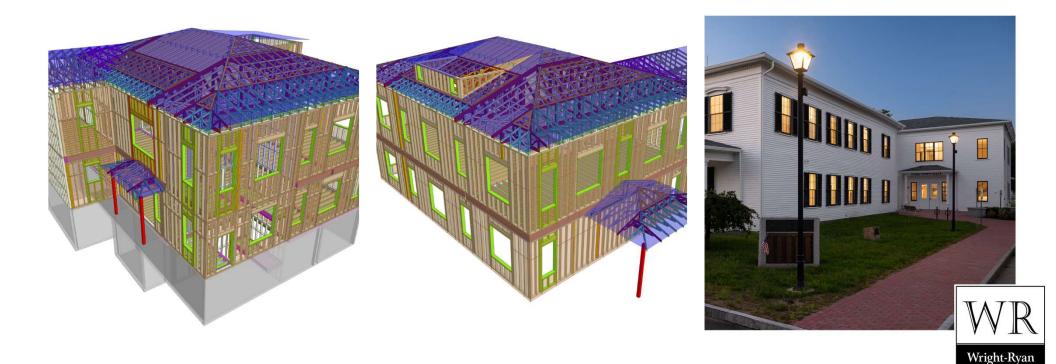

## Innovative Solutions from Past Experience

• <u>Shown</u>: 3D, Isometric Views of Panelized Wall, Floor, & Roofing Systems (York Town Hall Addition & Renovation)

Advanced Pre-Fabrication <u>All-Encompassing Approach</u>: (Including Wall, Floor, & Roof Systems + CLT Shafts)